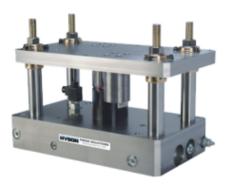

# **OPTIform™** Cushion

Ideal for constant force controllability throughout the stroke

### **OPTIform: Hydraulic Cushion System**

- Delay bottom dead center and program return
- Constant force throughout the stroke
- Low contact and return force
- Compact design maximizing available shut height
- Ease of integration into your press