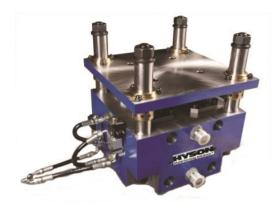

## **MASTERform™** Cushion

Ideal for limitless controllability throughout the forming process

## **MASTERform: Servo-Controlled Cushion System**

- Programmable force control throughout the stroke
- Delay function, pre-acceleration
- Reverse forming, bottom knockout
- HMI & user-friendly programming
- Stores up to 1000 unique recipes
- Health monitoring
- Pad retraction system